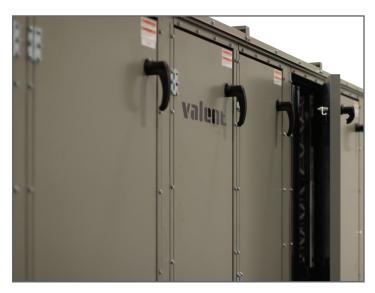

#### ROBUST DESIGN, LONG-LASTING PERFORMANCE

All Valent units are constructed of pre-painted 2-inch, double wall, injected foam cabinets (doors, panels, floor, and roof). This design provides a more efficient, long-lasting unit with high quality performance in challenging rooftop environments.

#### INCREASED EFFICIENCY

- 2-inch injected foam, double wall construction for doors, panels, floor, and roof keeps treated air in and untreated air out
- Valent's robust design increases structural integrity and the R-value of the cabinet, improving operating efficiency
- R13 injected foam panels are necessary in high outdoor air applications

#### HIGH PERFORMANCE PAINT INCREASES LONGEVITY

- Valent's cabinets are made from galvanneal steel that is pre-painted with a specially formulated paint
- Painted cabinets improve the longevity of HVAC equipment that is mounted outdoors with exposure to rain and snow
- Valent's pre-painted cabinet offers an exceptional 2,500 hour salt spray rating with an excellent post-salt spray testing condition rating