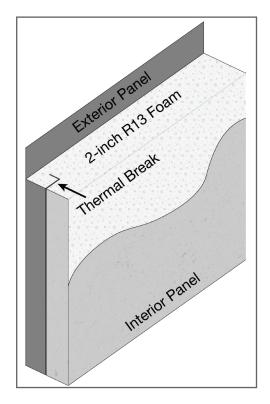

#### ROBUST DESIGN, LONG-LASTING PERFORMANCE

All Valent units are constructed of pre-painted 2-inch, double wall, injected foam cabinets (doors, panels, floor, and roof). This design provides a more efficient, long-lasting unit with high quality performance in challenging rooftop environments.

#### INCREASED EFFICIENCY

- 2-inch injected foam, double wall construction for doors, panels, floor, and roof keeps treated air in and untreated air out
- Valent's robust design increases structural integrity and the R-value of the cabinet, improving operating efficiency
- R13 injected foam panels are necessary in high outdoor air applications

### MINIMAL UNINTENDED AIR TRANSFER

- Uninsulated or under insulated portions of a cabinet create undesirable temperature migration to the outside of the cabinet causing condensation
- Foam injected design reduces the chance of unwanted air transfer